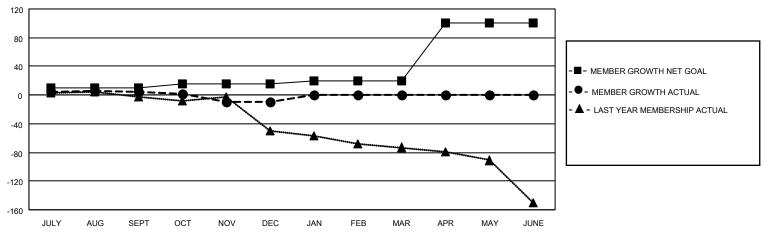

#### GOALS AND ACTUAL MEMBERS CUMULATIVE

| DROPPED CLUBS: 2 |    | 23 CLUBS OF 62 ADDED 1 OR<br>MORE NEW MEMBERS | GENDER DISTRIBUTION                 |              |  |
|------------------|----|-----------------------------------------------|-------------------------------------|--------------|--|
|                  |    | WORE NEW MEMBERS                              | MALE                                | 734 (63.00%) |  |
|                  |    |                                               | FEMALE                              | 431 (37.00%) |  |
| DROPPED MEMBERS  |    |                                               | NON BINARY                          | 0 (0.00%)    |  |
|                  |    |                                               | PREFER NOT TO ANSWER                | 0 (0.00%)    |  |
| DECEASED         | 7  |                                               |                                     | ,            |  |
| CLUB CANCELLED   | 0  | CLICK HERE FOR CUMULATIVE                     | TOTAL FAMILY UNIT MEMBERS 210       |              |  |
| OTHER            | 49 | MEMBERSHIP DATA                               |                                     |              |  |
| TOTAL            | 56 |                                               | FAMILY MEMBERS PAYING HALF DUES 107 |              |  |
|                  |    |                                               |                                     |              |  |